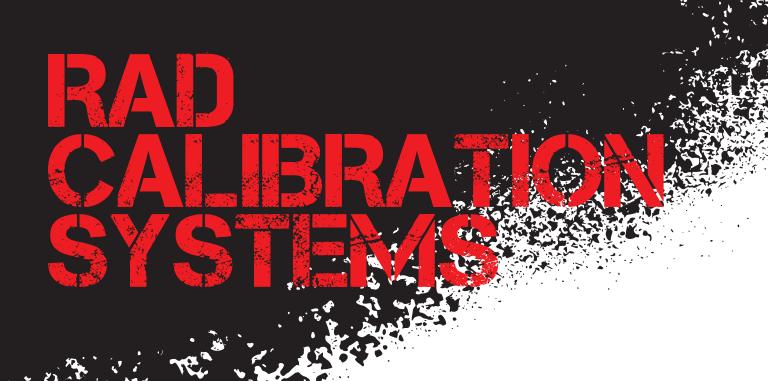

## Small calibration system

- Ranges up to 7,000 ft. lbs./ 9,500 Nm
- Screen on transducer allows for convenient reading
- Connect to RAD Torque Transducer Software via your computer or tablet
- Classified to BS 7882:2017 as Class 1 or better for the primary range (+/-0.5% of reading from 20% to 100% of full scale)

**TRANSDUCER** 

**SMALL CALIBRATION SYSTEM** 

### IMPERIAL

| 1 | PART<br>NUMBER | DESCRIPTION                 | TORQUI<br>LOW | E (ft. lbs.)<br>HIGH | DRIVE<br>SIZE | WEIGHT<br>(lbs.) | DIMENSION<br>A | DIMENSION<br>B | DIMENSION<br>C |
|---|----------------|-----------------------------|---------------|----------------------|---------------|------------------|----------------|----------------|----------------|
|   | 23442          | RAD CALIBRATION SYSTEM 1500 | 75            | 1500                 | 1.0"          | 4                | 11.75"         | 11.53"         | 5.50"          |
|   | 23443          | RAD CALIBRATION SYSTEM 3500 | 175           | 3500                 | 1.5"          | 10               | 14.50"         | 13.53"         | 7.00"          |
|   | 23444          | RAD CALIBRATION SYSTEM 7000 | 350           | 7000                 | 1.5"          | 11               | 14.50"         | 13.53"         | 7.00"          |

## METRIC

| PART<br>NUMBER | DESCRIPTION                 | TORQU<br>LOW | JE (Nm)<br>HIGH | DRIVE<br>SIZE | WEIGHT<br>(Kg) | DIMENSION<br>A (mm) | DIMENSION<br>B (mm) | DIMENSION<br>C (mm) |
|----------------|-----------------------------|--------------|-----------------|---------------|----------------|---------------------|---------------------|---------------------|
| 23442          | RAD CALIBRATION SYSTEM 1500 | 100          | 2000            | 1.0"          | 1.8            | 298                 | 293                 | 140                 |
| 23443          | RAD CALIBRATION SYSTEM 3500 | 250          | 4750            | 1.5"          | 4.5            | 368                 | 344                 | 178                 |
| 23444          | RAD CALIBRATION SYSTEM 7000 | 475          | 9500            | 1.5"          | 4.9            | 368                 | 344                 | 178                 |