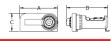

**TRANSDUCER** 

**SMALL CALIBRATION SYSTEM** 

### IMPERIAL

| 1 | PART<br>NUMBER | DESCRIPTION                 | TORQUI<br>LOW | E (ft. lbs.)<br>HIGH | DRIVE<br>SIZE | WEIGHT<br>(lbs.) | DIMENSION<br>A | DIMENSION<br>B | DIMENSION<br>C |
|---|----------------|-----------------------------|---------------|----------------------|---------------|------------------|----------------|----------------|----------------|
|   | 23442          | RAD CALIBRATION SYSTEM 1500 | 75            | 1500                 | 1.0"          | 4                | 11.75"         | 11.53"         | 5.50"          |
|   | 23443          | RAD CALIBRATION SYSTEM 3500 | 175           | 3500                 | 1.5"          | 10               | 14.50"         | 13.53"         | 7.00"          |
|   | 23444          | RAD CALIBRATION SYSTEM 7000 | 350           | 7000                 | 1.5"          | 11               | 14.50"         | 13.53"         | 7.00"          |

## METRIC

| PART<br>NUMBER | DESCRIPTION                 | TORQU<br>LOW | JE (Nm)<br>HIGH | DRIVE<br>SIZE | WEIGHT<br>(Kg) | DIMENSION<br>A (mm) | DIMENSION<br>B (mm) | DIMENSION<br>C (mm) |
|----------------|-----------------------------|--------------|-----------------|---------------|----------------|---------------------|---------------------|---------------------|
| 23442          | RAD CALIBRATION SYSTEM 1500 | 100          | 2000            | 1.0"          | 1.8            | 298                 | 293                 | 140                 |
| 23443          | RAD CALIBRATION SYSTEM 3500 | 250          | 4750            | 1.5"          | 4.5            | 368                 | 344                 | 178                 |
| 23444          | RAD CALIBRATION SYSTEM 7000 | 475          | 9500            | 1.5"          | 4.9            | 368                 | 344                 | 178                 |