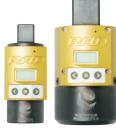

## Small calibration system

- Ranges up to 7,000 ft. lbs./ 9,500 Nm
- Screen on transducer allows for convenient reading
- Connect to RAD Torque Transducer Software via your computer or tablet
- Classified to BS 7882:2017 as Class 1 or better for the primary range (+/-0.5% of reading from 20% to 100% of full scale)

**TRANSDUCER** 

**SMALL CALIBRATION SYSTEM** 

### IMPERIAL

| 1 | PART<br>NUMBER | DESCRIPTION                 | TORQUI<br>LOW | E (ft. lbs.)<br>HIGH | DRIVE<br>SIZE | WEIGHT<br>(lbs.) | DIMENSION<br>A | DIMENSION<br>B | DIMENSION<br>C |
|---|----------------|-----------------------------|---------------|----------------------|---------------|------------------|----------------|----------------|----------------|
|   | 23442          | RAD CALIBRATION SYSTEM 1500 | 75            | 1500                 | 1.0"          | 4                | 11.75"         | 11.53"         | 5.50"          |
|   | 23443          | RAD CALIBRATION SYSTEM 3500 | 175           | 3500                 | 1.5"          | 10               | 14.50"         | 13.53"         | 7.00"          |
|   | 23444          | RAD CALIBRATION SYSTEM 7000 | 350           | 7000                 | 1.5"          | 11               | 14.50"         | 13.53"         | 7.00"          |

## METRIC

| PART<br>NUMBER | DESCRIPTION                 | TORQU<br>LOW | JE (Nm)<br>HIGH | DRIVE<br>SIZE | WEIGHT<br>(Kg) | DIMENSION<br>A (mm) | DIMENSION<br>B (mm) | DIMENSION<br>C (mm) |
|----------------|-----------------------------|--------------|-----------------|---------------|----------------|---------------------|---------------------|---------------------|
| 23442          | RAD CALIBRATION SYSTEM 1500 | 100          | 2000            | 1.0"          | 1.8            | 298                 | 293                 | 140                 |
| 23443          | RAD CALIBRATION SYSTEM 3500 | 250          | 4750            | 1.5"          | 4.5            | 368                 | 344                 | 178                 |
| 23444          | RAD CALIBRATION SYSTEM 7000 | 475          | 9500            | 1.5"          | 4.9            | 368                 | 344                 | 178                 |