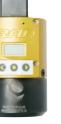

# Highly accurate calibration systems

EQUIPMENT

The RAD Calibration Systems have earned their place in calibration laboratories worldwide because of their high accuracy and repeatability.

Introducing the solution for big torque tools - RAD Torque's Large Calibration Stand. With the power to calibrate tools up to a whopping 18K ft. lbs/24K Nm, precision meets extreme performance. The Large Calibration Stand is paired with RAD's Smart Sockets (12K and 18K\*) to calibrate in two different sizes.

INCLUDED 12K & 18K\* SMART SOCKETS™

- 4340-material bolt, heat-treated for unparalleled strength and durability
- Optional 12K or 18K\* Smart Sockets, delivering accurate data logging for all your calibration needs
- Secure shipping crate to protect your investment

#### IMPERIAL

| PART<br>NUMBER | DESCRIPTION                 | TORQUE<br>LOW | (ft. lbs.)<br>HIGH | DRIVE<br>SIZE | WEIGHT<br>(lbs.) | DIMENSION | DIMENSION | DIMENSION |
|----------------|-----------------------------|---------------|--------------------|---------------|------------------|-----------|-----------|-----------|
| NOWBER         |                             | LOW           | піоп               | SIZE          | (IDS.)           | A         |           | C         |
| 30526          | RAD 12K CALIBRATION SYSTEM  | 600           | 12K                | 1.5"          | 235              | 15.08"    | 19.70"    | 10.60"    |
| 33736          | RAD 18K CALIBRATION SYSTEM* | 900           | 18K                | 2.5"          | 235              | 15.08"    | 19.70"    | 10.60"    |

## METRIC

| 1 | PART<br>NUMBER | DESCRIPTION                 | TORQUE (Nm)<br>LOW HIGH |     | DRIVE<br>SIZE | WEIGHT<br>(Kg) | DIMENSION<br>A (mm) | DIMENSION<br>B (mm) | DIMENSION<br>C (mm) |
|---|----------------|-----------------------------|-------------------------|-----|---------------|----------------|---------------------|---------------------|---------------------|
|   | 30526          | RAD 12K CALIBRATION SYSTEM  | 800                     | 16K | 1.5"          | 106.5          | 383                 | 501                 | 270                 |
|   | 33736          | RAD 18K CALIBRATION SYSTEM* | 1200                    | 24K | 2.5"          | 106.5          | 383                 | 501                 | 270                 |