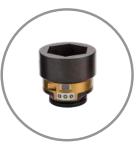

**TRANSDUCER** 

**SMALL CALIBRATION SYSTEM** 

## Small calibration system

- Ranges up to 7,000 ft. lbs./ 9,500 Nm
- Screen on transducer allows for convenient reading
- Connect to RAD Torque Transducer Software via your computer or tablet
- Classified to BS 7882:2017 as Class 1 or better for the primary range (+/-0.5% of reading from 20% to 100% of full scale)