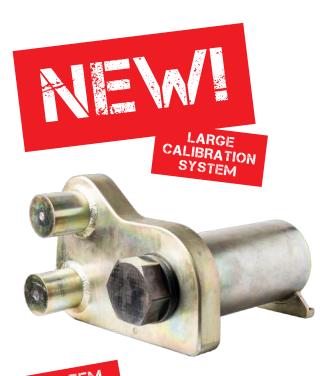

# Highly accurate calibration systems

EQUIPMENT

The RAD Calibration Systems have earned their place in calibration laboratories worldwide because of their high accuracy and repeatability.

Introducing the solution for big torque tools - RAD Torque's Large Calibration Stand. With the power to calibrate tools up to a whopping 18K ft. lbs/24K Nm, precision meets extreme performance. The Large Calibration Stand is paired with RAD's Smart Sockets (12K and 18K\*) to calibrate in two different sizes.

INCLUDED 12K & 18K\* SMART SOCKETS™

- 4340-material bolt, heat-treated for unparalleled strength and durability
- Optional 12K or 18K\* Smart Sockets, delivering accurate data logging for all your calibration needs
- Secure shipping crate to protect your investment