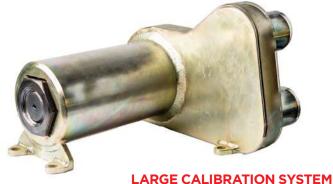

# Highly accurate calibration systems

EQUIPMENT

The RAD Calibration Systems have earned their place in calibration laboratories worldwide because of their high accuracy and repeatability.

Introducing the solution for big torque tools - RAD Torque's Large Calibration Stand. With the power to calibrate tools up to a whopping 18K ft. lbs/24K Nm, precision meets extreme performance. The Large Calibration Stand is paired with RAD's Smart Sockets (12K and 18K\*) to calibrate in two different sizes.

#### IMPERIAL

| PART<br>NUMBER | DESCRIPTION                 | TORQUE<br>LOW | (ft. lbs.)<br>HIGH | DRIVE<br>SIZE | WEIGHT<br>(lbs.) | DIMENSION | DIMENSION | DIMENSION |
|----------------|-----------------------------|---------------|--------------------|---------------|------------------|-----------|-----------|-----------|
| NOWBER         |                             | LOW           | піоп               | SIZE          | (IDS.)           | A         |           | C         |
| 30526          | RAD 12K CALIBRATION SYSTEM  | 600           | 12K                | 1.5"          | 235              | 15.08"    | 19.70"    | 10.60"    |
| 33736          | RAD 18K CALIBRATION SYSTEM* | 900           | 18K                | 2.5"          | 235              | 15.08"    | 19.70"    | 10.60"    |

## METRIC

| 1 | PART<br>NUMBER | DESCRIPTION                 | TORQUE (Nm)<br>LOW HIGH |     | DRIVE<br>SIZE | WEIGHT<br>(Kg) | DIMENSION<br>A (mm) | DIMENSION<br>B (mm) | DIMENSION<br>C (mm) |
|---|----------------|-----------------------------|-------------------------|-----|---------------|----------------|---------------------|---------------------|---------------------|
|   | 30526          | RAD 12K CALIBRATION SYSTEM  | 800                     | 16K | 1.5"          | 106.5          | 383                 | 501                 | 270                 |
|   | 33736          | RAD 18K CALIBRATION SYSTEM* | 1200                    | 24K | 2.5"          | 106.5          | 383                 | 501                 | 270                 |